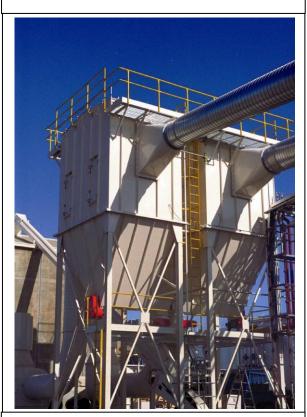

## **PULSEJET Filters by AIRTIGHT SOLUTIONS**

**Southern Stone** *mineral dust* Pulse Jet Filter, complete with rotary valve discharge into a skip

AW Frazer high temperature smelter baghouses complete with grit arrestor