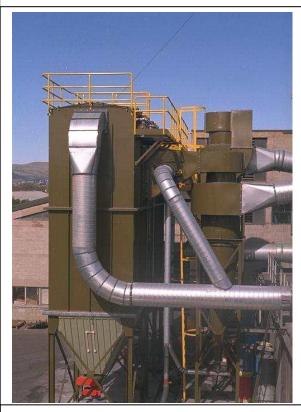

> Filter & Fans Modular Duct Flexible Hose

**Airtight** SOLUTIONS

Panpac Pulse Jet Filter complete with rotary valve discharge into twin trailer loadout system

Wood mouldings twin Pulse Jet Filters complete with incline tubulator discharge. to silo