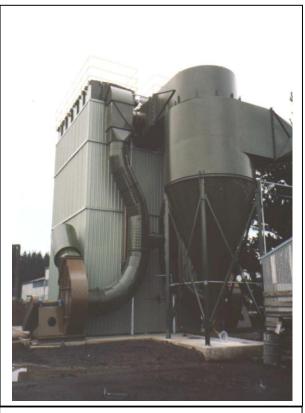

## **PULSEJET Filters by AIRTIGHT SOLUTIONS**

**Southern Stone** *mineral dust* Pulse Jet Filter, complete with rotary valve discharge into a skip

AW Frazer high temperature smelter baghouses complete with grit arrestor