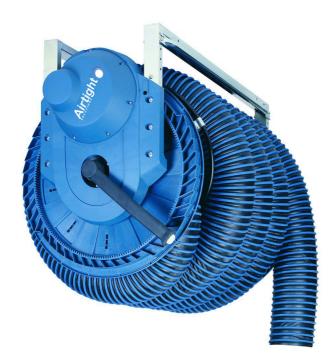

## **Airtight Exhaust Hose Reel**

Electric Motor Driven Exhaust Hose Reel

The best solution in workshops with a high ceiling, where over-head cranes etc. have to be considered, or where high vehicles must pass. Operated via a hand unit either an IR control or pendant control. A receiving eye on the reel shows the status of operation. Electronic upper and lower limit switches reduce the risk of malfunction and unnecessary wearing of the hose. Fan start/stop is automatically controlled. Mounting of fan on reel is possible. No programming is lost when a power failure occurs. If the power is cut, the electro-magnetic brake will lock the drum instantly.

- · Convenient and safe operation
- · Automatic fan for energy savings
- Quick & easy installation reduces cost
- Settings for limit switches made from floor level
- · Compact, modern design

| Product name                  | Exhaust Hose Reel - Electric Motor Driven          |
|-------------------------------|----------------------------------------------------|
| Installation                  | [Indoor]                                           |
| Material recycling (% weight) | 100                                                |
| Operating Temperature         | -10 to +50C                                        |
| Further technical data        | Max lifting capacity: 30kg<br>Power supply: 325 VA |
| Power Voltage (V)             | 100-230                                            |
| Frequency (Hz)                | 50/60                                              |
| No of phases                  | 1                                                  |
| Colour                        | Blue                                               |