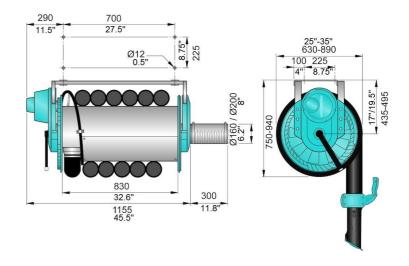

- · Convenient and safe operation
- · Automatic fan for energy savings
- Quick & easy installation reduces cost
- Settings for limit switches made from floor level
- · Compact, modern design

| Product name                  | Exhaust Hose Reel - Electric Motor Driven          |
|-------------------------------|----------------------------------------------------|
| Installation                  | [Indoor]                                           |
| Material recycling (% weight) | 100                                                |
| Operating Temperature         | -10 to +50C                                        |
| Further technical data        | Max lifting capacity: 30kg<br>Power supply: 325 VA |
| Power Voltage (V)             | 100-230                                            |
| Frequency (Hz)                | 50/60                                              |
| No of phases                  | 1                                                  |
| Colour                        | Blue                                               |