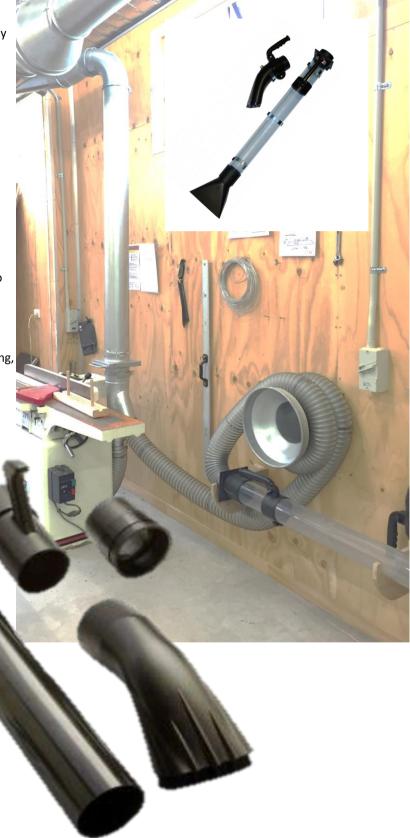

## **DUST VACUUM WAND**

Many customers enjoy the convenience and effectiveness of our dust vacuum wand.

Airtight have pulled together a kit that is light, easy to use and comes complete with accessories including:

- Adjustable dust wand handle;
- Quick connect blast gate;
- Floor sweep intake;
- An additional dust wand handle that has bristles for cleaning benches; and
- Convenient mounting brackets

## **Optional Extras**

- Branch Piece or Duct Entry for connection to your existing ducting;
- 100 diameter Timberflex Medium flexible hose and hose clips. (10m of flexible hose is recommended)

The kit can easily be connected to overhead ducting, or mounted on the wall behind CNC's or around other workspaces for easy access.