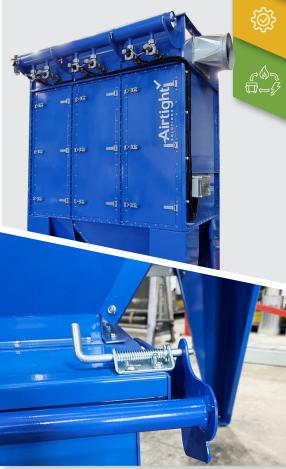

## **APLC (Cartridge) Dust Collector**

# New Pulse Jet Dust Collector APLC, **Modular and Expandable**

### DESIGNED FOR AIR VOLUMES 2,500 TO 21,200 M³/hr

The APLC Dust collector series provides numerous operational advantages due to it modular and expandable system and compact design. The specially designed cartridge ensures reliable and efficient cleaning. These dust collectors are suitable for air volumes ranging from 2,500 - 21,200m3/hr and can handle various types of dust.

The APLC Dust Collector can be equipped with different types of filter cartridges that are vertically positioned to prevent the accumulation of dust on the filter material, delivering superior dust release.