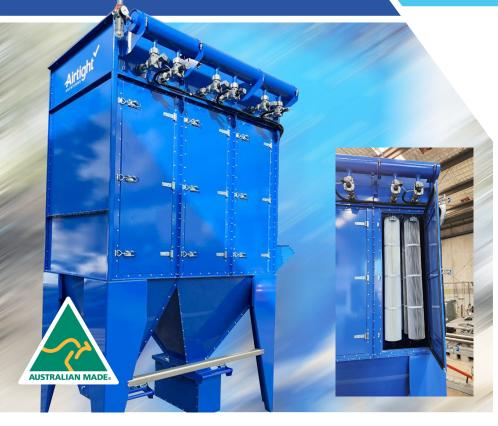

## **APLC (Cartridge) Dust Collector**

# New Pulse Jet Dust Collector APLC, **Modular and Expandable**

### DESIGNED FOR AIR VOLUMES 2,500 TO 21,200 M³/hr

The APLC Dust collector series provides numerous operational advantages due to it modular and expandable system and compact design. The specially designed cartridge ensures reliable and efficient cleaning. These dust collectors are suitable for air volumes ranging from 2,500 - 21,200m3/hr and can handle various types of dust.

The APLC Dust Collector can be equipped with different types of filter cartridges that are vertically positioned to prevent the accumulation of dust on the filter material, delivering superior dust release.

Being Australian made we can customise the options to suit your needs.

| <b>⊘</b> | TYPE        | No.<br>of Filter | Filter<br>Surface M2 | Max Air<br>Flow (m³/hr)* | Dimensions<br>(L*W*H) |
|----------|-------------|------------------|----------------------|--------------------------|-----------------------|
|          | APLC-8/32   | 8                | 32                   | 3,200                    | 1420*720*2750 MM      |
|          | APLC-8/53   | 8                | 53                   | 5,300                    | 1420*720*3250 MM      |
|          |             |                  |                      |                          |                       |
|          | APLC-16/64  | 16               | 64                   | 6,400                    | 1420*1440*2750 MM     |
|          | APLC-16/106 | 16               | 106                  | 10,600                   | 1420*1440*3250 MM     |
|          |             |                  |                      |                          |                       |
|          | APLC-24/96  | 24               | 96                   | 9,600                    | 1420*2160*2750 MM     |
|          | APLC-24/159 | 24               | 159                  | 15,900                   | 1420*2160*3250 MM     |
|          |             | :                |                      |                          |                       |
|          | APLC-32/128 | 32               | 128                  | 12,800                   | 1420*2880*2750 MM     |
|          | APLC-32/212 | 32               | 212                  | 21,200                   | 1420*2880*3250 MM     |
|          |             | •                |                      |                          |                       |