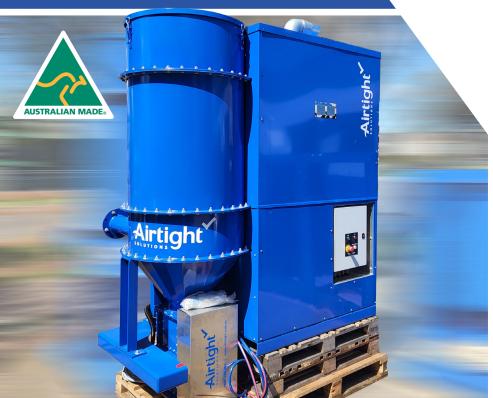

## **HI-VAC 1500 SERIES**

HIGH VACUUM DUST COLLECTOR FOR CENTRALISED **CLEANING OPERATION COMPACT, ONLINE CLEANING** 

### **UP TO 1500 M3/H | 45 KPA**

The Airtight HI-VAC Series of centralised high vacuum dust collectors is purpose made for demanding industrial applications. The HI-VAC series provides a safe work environment and is a proven performer in targeted at source capturing of complex and high wearing dusts. A single Airtight HI-VAC system will often replace several portable vacuum systems for ease of operation and cost savings.

The design is versatile and available in a number of configurations and with media to best suit your application. The system can discharge into drums, bins, bulker bags or other vessels.

Being Australian made we can customised the options to suit your needs.

| <b>ॐ</b> | MODEL                     | HI-Vac 1500                                                | HI-Vac 1000                                                | Hi-Vac 600                                                 |
|----------|---------------------------|------------------------------------------------------------|------------------------------------------------------------|------------------------------------------------------------|
|          | Capacity                  | 1500 m3/h                                                  | 1000 m3/h                                                  | 600 m3/h                                                   |
|          | Filter Cleaning Method    | Reverse Pulse                                              | Reverse Pulse                                              | Reverse Pulse                                              |
|          | Power (kW)                | Up to 21 kW                                                | Up to 12 kW                                                | Up to 6 kW                                                 |
|          | Working Pressure          | 15-45Kpa                                                   | 15-45Kpa                                                   | 15-45Kpa                                                   |
|          | Filter type/range         | To suit application                                        | To suit application                                        | To suit application                                        |
|          | Number of filter elements | 9                                                          | 9                                                          | 6                                                          |
|          | Dimensions                | 1700 mm (Length) x<br>900 mm (Width) x<br>2320 mm (Height) | 1700 mm (Length) x<br>900 mm (Width) x<br>2320 mm (Height) | 1500 mm (Length) x<br>900 mm (Width) x<br>2320 mm (Height) |