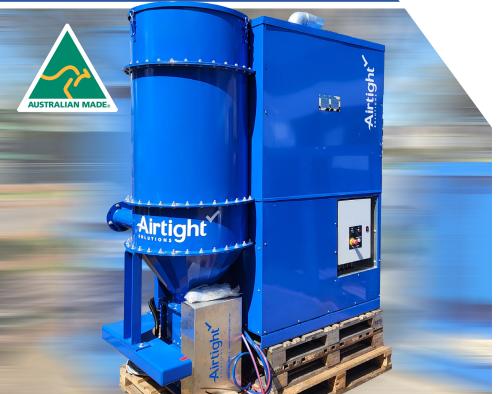

### **UP TO 1500 M3/H | 45 KPA**

The Airtight HI-VAC Series of centralised high vacuum dust collectors is purpose made for demanding industrial applications. The HI-VAC series provides a safe work environment and is a proven performer in targeted at source capturing of complex and high wearing dusts. A single Airtight HI-VAC system will often replace several portable vacuum systems for ease of operation and cost savings.

The design is versatile and available in a number of configurations and with media to best suit your application. The system can discharge into drums, bins, bulker bags or other vessels.

Being Australian made we can customised the options to suit your needs.

#### **KEY BENEFITS**

- Heavy gauge & modular design
- Interchange filters to suit application
- Compact design & low maintenance
- SMART CONTROLS, Auto Service and inbuilt VSD
- Australian Made